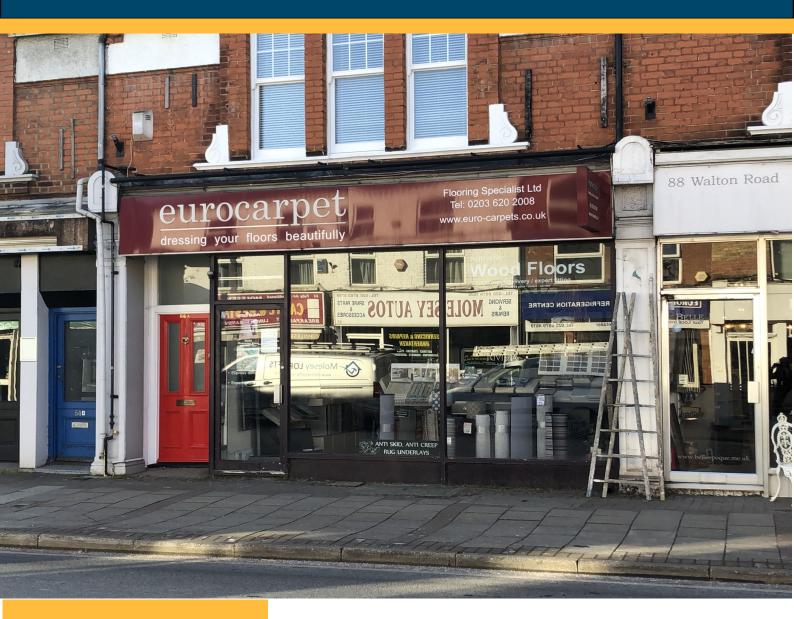

## 86 WALTON ROAD, KT8 0DL

#### LOCATION

The property is located on Walton Road, East Molesey, a busy suburban district of Surrey with a village feel, within a mile of Hampton Court and within close proximity to the River Thames and Hurst Park. The Hampton ferry crosses between East Molesey to Hampton on the other side of the river.

#### DESCRIPTION

The property comprises a ground floor open plan retail unit with fully glazed shop front, rear stores, kitchenette and WC.